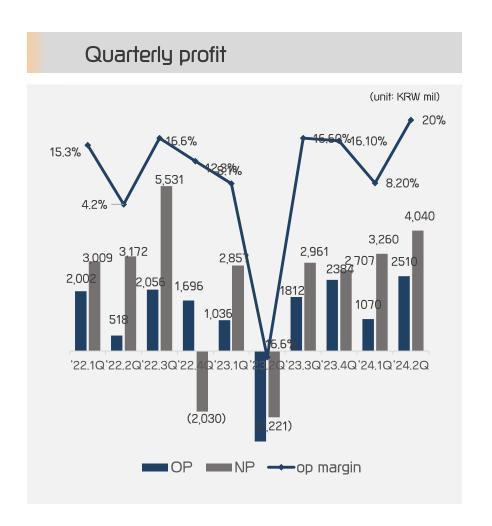

1H revenue KRW 25.6 billion, yoy +1.2%

Profit trends cell вютесн

1H operating profit KRW 3.6 billion,

2q revenue of Duolac brand -8.7% to 6.0 KRW bil., OEM/ODM -9.0% to 4.8 KRW bil., and raw material +46.4% to 1.8 KRW bil.