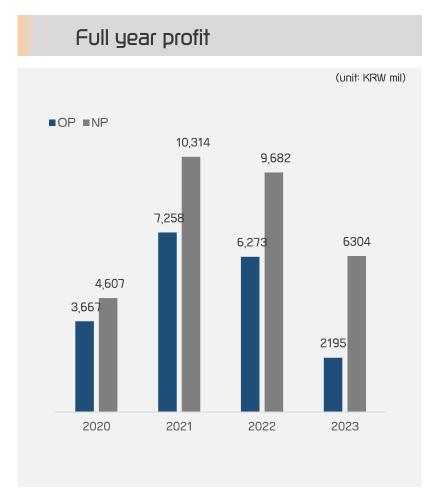

%)     |
|---------------------|---------|-------------------|---------|-------------------|------------|
| Revenue             | 252.9   |                   | 256.0   |                   | 1.2        |
| Domestic            | 144.7   | 57.2              | 122.8   | 48.0              | -15.1      |
| Overseas            | 108.2   | 42.8              | 133.2   | 52.0              | 23.1       |
|                     | 2023 1H | Profit margin (%) | 2024 1H | Profit margin (%) | YoY(%)     |
| Operating<br>Profit | -20.0   | -7.9              | 35.8    | 14.0              | turnaround |
| Net Profit          | 6.4     | 2.5               | 73.0    | 28.5              | 1040.6     |

1H revenue KRW 25.6 billion, yoy +1.2%





Profit trends cell вютесн

1H operating profit KRW 3.6 billion,





2q revenue of Duolac brand -8.7% to 6.0 KRW bil., OEM/ODM -9.0% to 4.8 KRW bil., and raw material +46.4% to 1.8 KRW bil.



#### Microbiome R&D

- 1) Microbiome First-in-Class anticancer pipeline 'PP-P8' clinical phase 1 IND submitted (Mar 5, 2021)
- 2) Acquisition European patent of PP-P8 (Apr 1, 2021) (patent number EP3453718)
- 3) Acquired US patent for Probiotics drug delivery system (22, 12, 20)
- 4) GMP facilities for LBP completed due diligence (1H 2021)
- 5) P8 anticancer mechanism paper MOA (23.06.07)
  Anti-Cancer Roles of Probiotic-Derived P8 Protein in
  Colorectal Cancer Cell Line DLD-1, Int. J. Mol. Sci,
  2023
- 6) Cell Biotech, Colorectal Cancer Drug Phase 1 Clinical Trial Plan Approved by Korea MFDS (Mar 20, 2024)

https://www.hankyung.com/article/202403216585i

#### No.