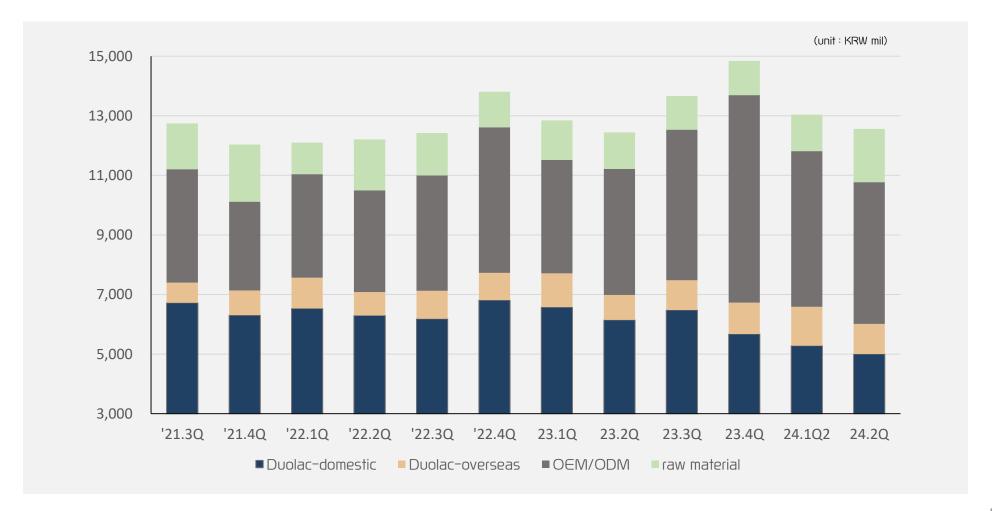

## 1H Earnings Summary

Revenue up 1.2% to KRW 25.6 billion, operating profit KRW 3.6 billion

Domestic revenue down 15.1%, overseas revenue up 23.1%

Duolac brand sales dawn 14.2% to KRW 12.6 billion, OEM/ODM sales up 24.1% to KRW 10.0 billion, Raw material sales up 18.2% to KRW 3 billion

1H revenue KRW 25.6 billion, yoy +1.2%

Profit trends cell вютесн

1H operating profit KRW 3.6 billion,

2q revenue of Duolac brand -8.7% to 6.0 KRW bil., OEM/ODM -9.0% to 4.8 KRW bil., and raw material +46.4% to 1.8 KRW bil.