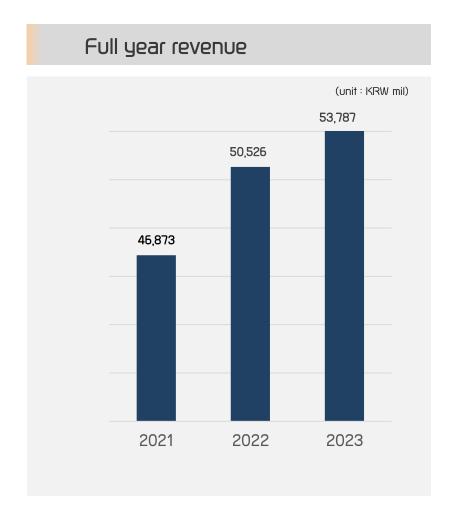

## 1H Earnings Summary

Revenue up 1.2% to KRW 25.6 billion, operating profit KRW 3.6 billion

Domestic revenue down 15.1%, overseas revenue up 23.1%

Duolac brand sales dawn 14.2% to KRW 12.6 billion, OEM/ODM sales up 24.1% to KRW 10.0 billion, Raw material sales up 18.2% to KRW 3 billion