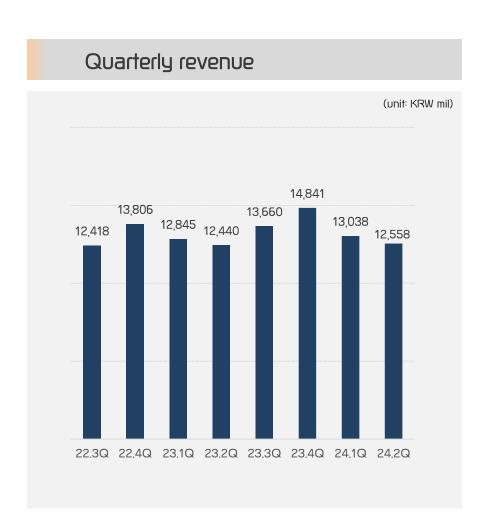

1H revenue KRW 25.6 billion, yoy +1.2%

Profit trends cell вютесн

1H operating profit KRW 3.6 billion,

2q revenue of Duolac brand -8.7% to 6.0 KRW bil., OEM/ODM -9.0% to 4.8 KRW bil., and raw material +46.4% to 1.8 KRW bil.